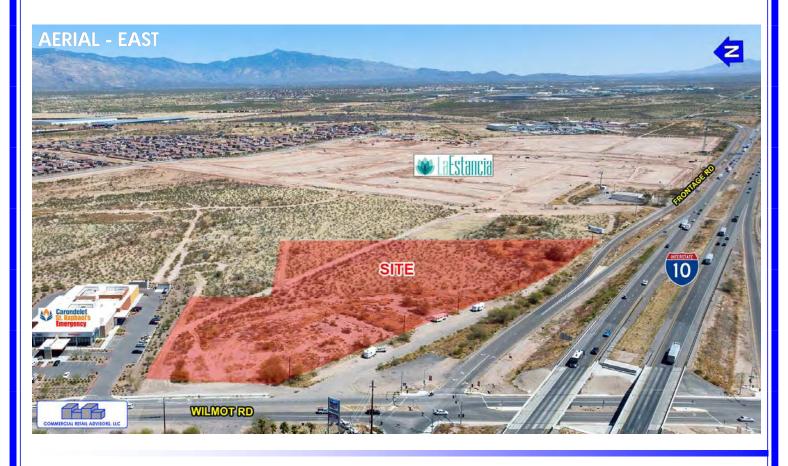

#### **Property Description**

Location: NEC of I-10 and Wilmot Road

6301-6363 E. Benson Hwy

Tucson, AZ

PADS Available: Block 1: ± 1.63 AC Block 4: ± 2.11 AC

Block 2: ± 0.95 AC Block 5: ± 0.56 AC

Block 3: ± 1.75 AC Block 6: ± 2.41 AC

#### **Highlights**

- Corner PADs with I-10 frontage and interchange.
- Wilmot Road is one of the main entrances to La Estancia, Sunbelt Holdings' recently sold out, 556-acre master-planned community, which includes 2,500 lots, and several national homebuilders including Meritage Homes, Lennar, Pulte, and Richmond American Homes.
- ◆ Located approximately 2 miles from Port of Tucson, the domestic intermodal contractor for the Southwest region, housing 1.8 million SF of facilities, and conducting more than 11,000 container lifts every year.
- Located approximately 2.5 miles from the 1.2 million SF Amazon fulfillment center on Kolb, currently being expanded on a 51-acre site across the street.
- ◆ Close proximity to the UA Tech Park, a 1,345-acre site with over 7,000 employees, 2 million SF of office and laboratory space, and 50 businesses and organizations on site, including 6 fortune 500 companies

#### **Traffic Count**

I-10: 56,895 VPD (2021)
Wilmot Road: 6,645 VPD (2022)

Total: 63,540 VPD

(Source: Pima Association of Governments and ADOT)

The information contained herein was obtained from third parties, and it has not been independently verified by the real estate brokers. Buyer/tenants should have the experts of their choice inspect the property and verify all information. Real estate brokers are not qualified to act as or select experts with respect to legal, tax, environment, building construction, soils-drainage, or other such matters. Commercial Retail Advisors, LLC represents the owner of the property in any transaction contemplated by this brochure and does not represent the tenant.