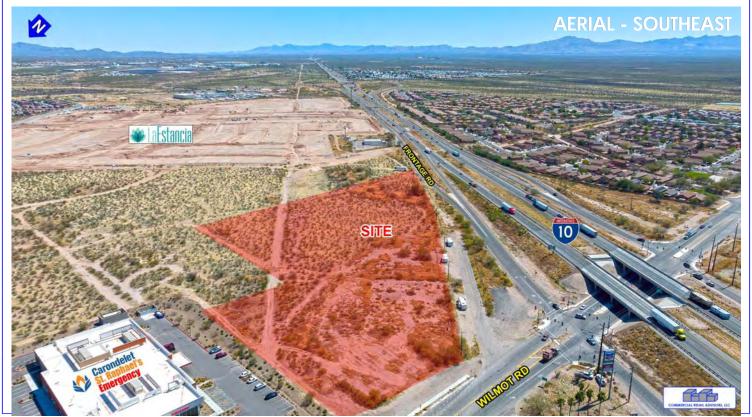

#### **Property Description**

Location: NEC of I-10 and Wilmot Road

6301-6363 E. Benson Hwy

Tucson, AZ

PADS Available: Block 1: ± 1.63 AC Block 4: ± 2.11 AC

Block 2: ± 0.95 AC Block 5: ± 0.56 AC

Block 3: ± 1.75 AC Block 6: ± 2.41 AC

#### **Highlights**

- Corner PADs with I-10 frontage and interchange.
- Wilmot Road is one of the main entrances to La Estancia, Sunbelt Holdings' recently sold out, 556-acre master-planned community, which includes 2,500 lots, and several national homebuilders including Meritage Homes, Lennar, Pulte, and Richmond American Homes.
- ◆ Located approximately 2 miles from Port of Tucson, the domestic intermodal contractor for the Southwest region, housing 1.8 million SF of facilities, and conducting more than 11,000 container lifts every year.
- Located approximately 2.5 miles from the 1.2 million SF Amazon fulfillment center on Kolb, currently being expanded on a 51-acre site across the street.
- ◆ Close proximity to the UA Tech Park, a 1,345-acre site with over 7,000 employees, 2 million SF of office and laboratory space, and 50 businesses and organizations on site, including 6 fortune 500 companies

#### **Traffic Count**

I-10: 56,895 VPD (2021)
Wilmot Road: 6,645 VPD (2022)

Total: 63,540 VPD

(Source: Pima Association of Governments and ADOT)

The information contained herein was obtained from third parties, and it has not been independently verified by the real estate brokers. Buyer/tenants should have the experts of their choice inspect the property and verify all information. Real estate brokers are not qualified to act as or select experts with respect to legal, tax, environment, building construction, soils-drainage, or other such matters. Commercial Retail Advisors, LLC represents the owner of the property in any transaction contemplated by this brochure and does not represent the tenant.