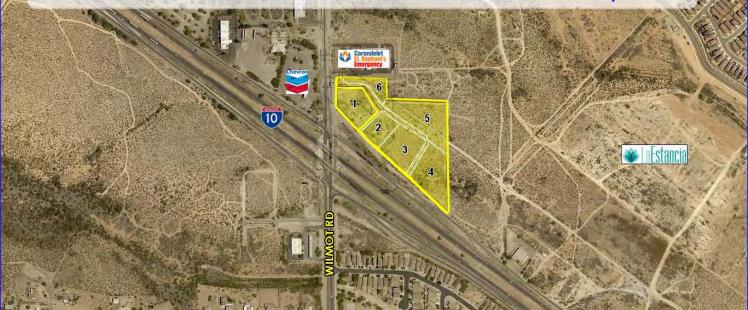

# PADS AVAILABLE FOR SALE 1-10 & WILMOT RD-TUCSON, AZ

#### **Property Description**

Location: NEC of I-10 and Wilmot Road

6301-6363 E. Benson Hwy

Tucson, AZ

PADS Available: Block 1: ± 1.63 AC Block 4: ± 2.11 AC

Block 2: ± 0.95 AC Block 5: ± 0.56 AC

Block 3: ± 1.75 AC Block 6: ± 2.41 AC