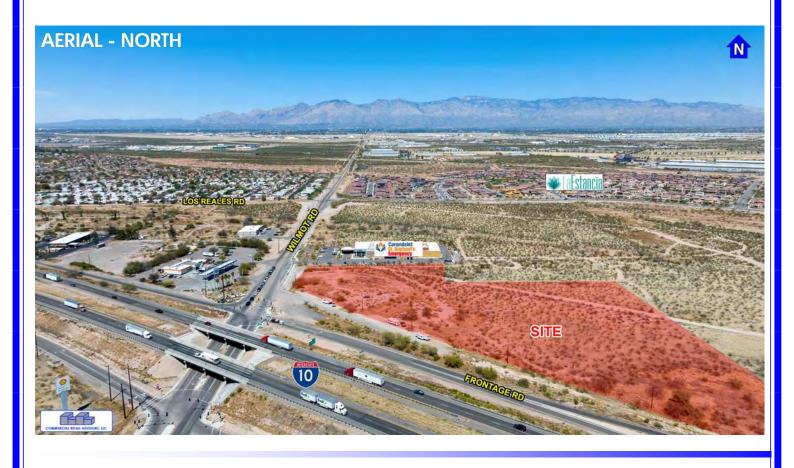

#### **Highlights**

- Corner PADs with I-10 frontage and interchange.
- Wilmot Road is one of the main entrances to La Estancia, Sunbelt Holdings' recently sold out, 556-acre master-planned community, which includes 2,500 lots, and several national homebuilders including Meritage Homes, Lennar, Pulte, and Richmond American Homes.
- ◆ Located approximately 2 miles from Port of Tucson, the domestic intermodal contractor for the Southwest region, housing 1.8 million SF of facilities, and conducting more than 11,000 container lifts every year.
- Located approximately 2.5 miles from the 1.2 million SF Amazon fulfillment center on Kolb, currently being expanded on a 51-acre site across the street.
- ◆ Close proximity to the UA Tech Park, a 1,345-acre site with over 7,000 employees, 2 million SF of office and laboratory space, and 50 businesses and organizations on site, including 6 fortune 500 companies

### **NEC I-10 & Wilmot Road**

Tucson, Arizona