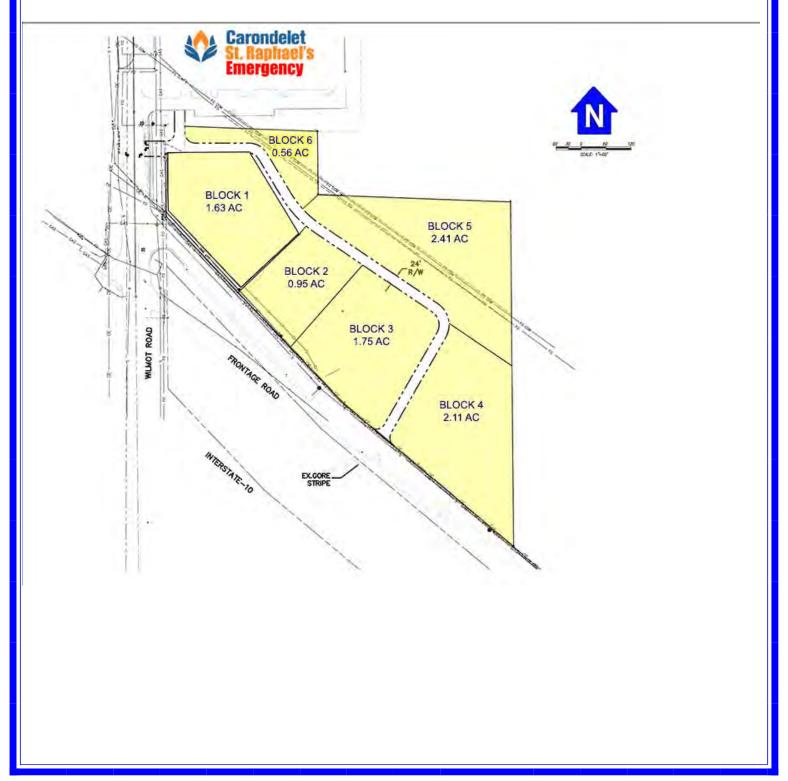

#### **Property Description**

Location: NEC of I-10 and Wilmot Road

6301-6363 E. Benson Hwy

Tucson, AZ

PADS Available: Block 1: ± 1.63 AC Block 4: ± 2.11 AC

Block 2: ± 0.95 AC Block 5: ± 0.56 AC

Block 3: ± 1.75 AC Block 6: ± 2.41 AC

### SITE PLAN