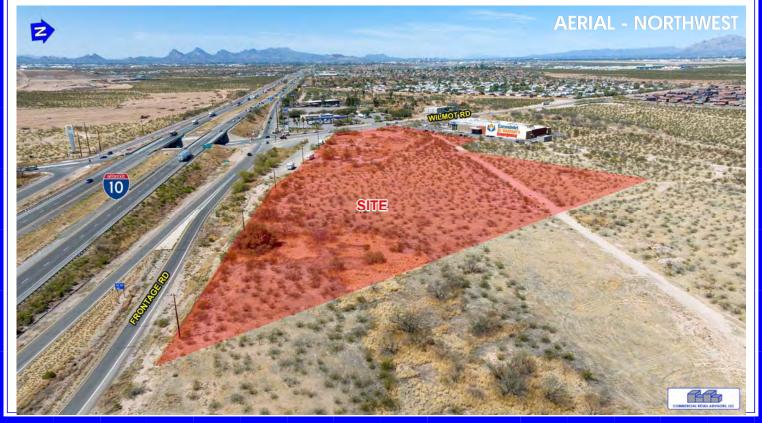

#### **Highlights**

- Corner PADs with I-10 frontage and interchange.
- Wilmot Road is one of the main entrances to La Estancia, Sunbelt Holdings' recently sold out, 556-acre master-planned community, which includes 2,500 lots, and several national homebuilders including Meritage Homes, Lennar, Pulte, and Richmond American Homes.
- ◆ Located approximately 2 miles from Port of Tucson, the domestic intermodal contractor for the Southwest region, housing 1.8 million SF of facilities, and conducting more than 11,000 container lifts every year.
- Located approximately 2.5 miles from the 1.2 million SF Amazon fulfillment center on Kolb, currently being expanded on a 51-acre site across the street.
- ◆ Close proximity to the UA Tech Park, a 1,345-acre site with over 7,000 employees, 2 million SF of office and laboratory space, and 50 businesses and organizations on site, including 6 fortune 500 companies

## NEC I-10 & Wilmot Road

Tucson, Arizona